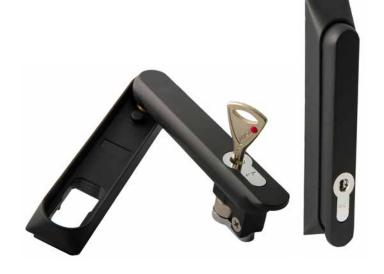

# CABINET LOCKING – EURO PROFILE CAM LOCKS

#### ABLOY solution

Euro profile cam lock with customized cam functions.